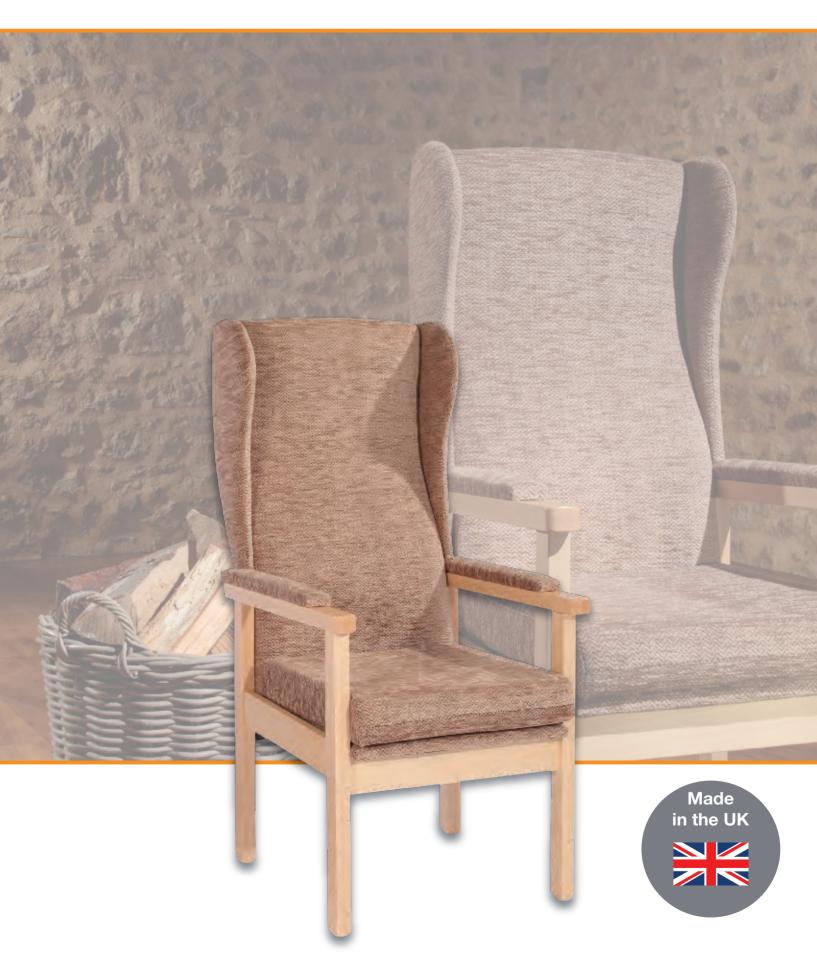

The Breydon fireside chair provides a low cost multi-function high seat chair for those who need the comfort of a robust high seat with carefully shaped arm cushions and long handgrips to assist in standing. The removable seat cushion enables the seating to be adapted to suit individuals who require specific pressure care solutions.

## **Main Features:**

- Solid seat base with a removable zipped cushion
- Exposed wooden arms for easy grip
- Shaped back for lower lumber support with wings
- Solid beech frame with mortise and tenon joints offering strength and stability
- Other fabrics are available