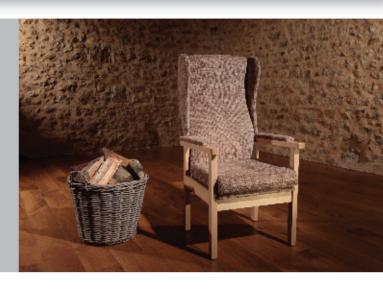

The Breydon fireside chair provides a low cost multi-function high seat chair for those who need the comfort of a robust high seat with carefully shaped arm cushions and long handgrips to assist in standing. The removable seat cushion enables the seating to be adapted to suit individuals who require specific pressure care solutions.

## **Main Features:**

- Solid seat base with a removable zipped cushion
- Exposed wooden arms for easy grip
- Shaped back for lower lumber support with wings
- Solid beech frame with mortise and tenon joints offering strength and stability
- Other fabrics are available